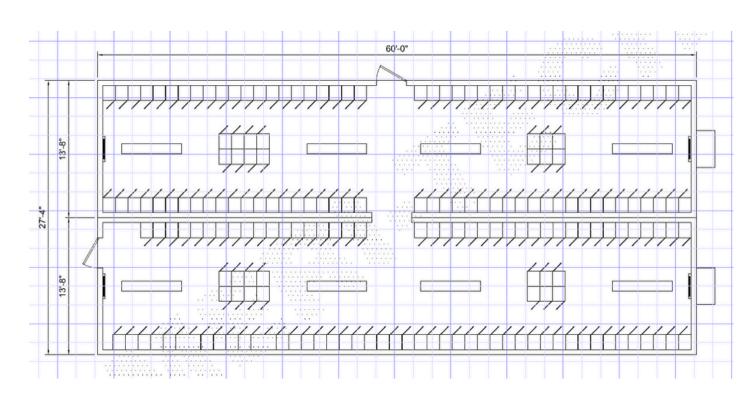

laundry/storage 10' x 48'

laundry/office

10' x 48'

8plex kitchen/dinning room40' x 82'

7 plex recreation room w/gym 40' x 80'

2 plex mudroom/locker room27'-4" x 60'

guard house8' x 10'