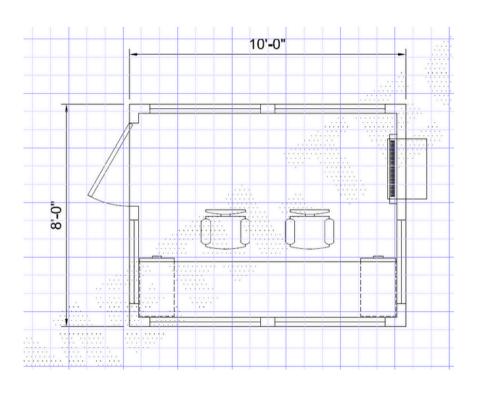

laundry/storage 10' x 48'

laundry/office

10' x 48'

8plex kitchen/dinning room40' x 82'

7 plex recreation room w/gym 40' x 80'

2 plex mudroom/locker room27'-4" x 60'

guard house8' x 10'