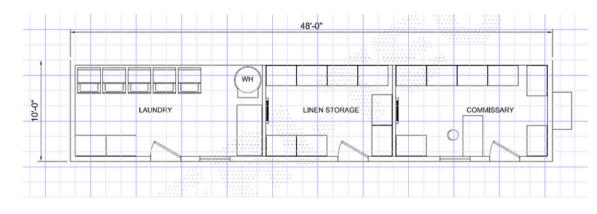

laundry/storage 10' x 48'

laundry/office

10' x 48'

8plex kitchen/dinning room40' x 82'

7 plex recreation room w/gym 40' x 80'

2 plex mudroom/locker room27'-4" x 60'

guard house8' x 10'