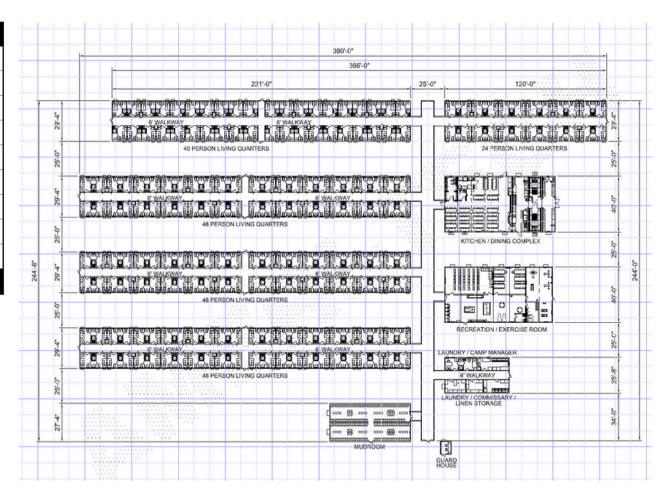

#### **Asset Breakdown:**

| # Assets | Description                    | Size          | Condition* |
|----------|--------------------------------|---------------|------------|
| 8        | 5 bedroom private bath sleeper | 11'-8'' x 54' | 2          |
| 28       | 6 bedroom jack & jill sleeper  | 11'-8'' x 60' | 2          |
| 2        | mudroom/locker room            | 27'-4'' x 60' | 2          |
| 1        | guard house                    | 8' x 10'      | 2          |
| 8        | 8 plex kitchen/dinning         | 40' x 82'     | 3          |
| 7        | 7 plex recreation room w/gym   | 40' x 80'     | 3          |
| 1        | laundry/storage                | 10' x 48'     | 2          |
| 1        | laundry/office                 | 10' x 48'     | 2          |
| 4        | Main corridors                 | various       | 2          |
| 60       | TOTAL ASSETS                   |               | ı          |

#### **TOTAL BEDCOUNT = 208**

- 208 bedrooms
- 40 single occupancy
- 168 single occupancy jack & jill

60'-6'

TyPical 6 PERSON MODULE

5 room sleeper

11'-8" x 54'-0"

6 room sleeper

11'-8" x 60'-0"

laundry/storage 10' x 48'

laundry/office

10' x 48'

8plex kitchen/dinning room40' x 82'

7 plex recreation room w/gym 40' x 80'

2 plex mudroom/locker room27'-4" x 60'

guard house8' x 10'