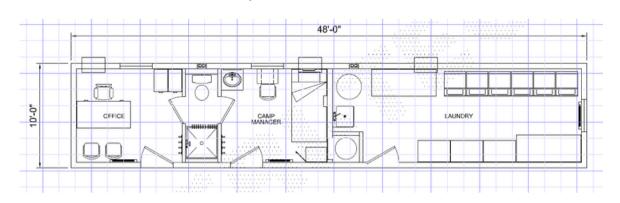

laundry/storage 10' x 48'

laundry/office

10' x 48'

8plex kitchen/dinning room40' x 82'

7 plex recreation room w/gym 40' x 80'

2 plex mudroom/locker room27'-4" x 60'

guard house8' x 10'