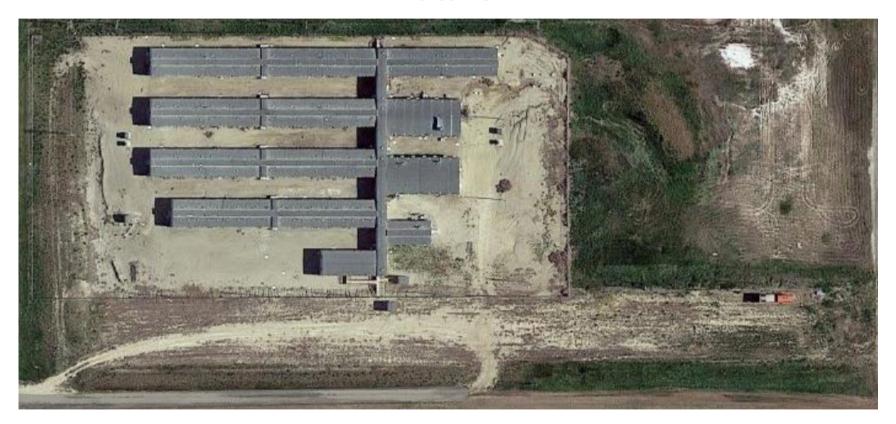

North Dakota Acres: 13





#### **Asset Breakdown:**

| # Assets | Description                    | Size          | Condition* |
|----------|--------------------------------|---------------|------------|
| 8        | 5 bedroom private bath sleeper | 11'-8'' x 54' | 2          |
| 28       | 6 bedroom jack & jill sleeper  | 11'-8'' x 60' | 2          |
| 2        | mudroom/locker room            | 27'-4'' x 60' | 2          |
| 1        | guard house                    | 8' x 10'      | 2          |
| 8        | 8 plex kitchen/dinning         | 40' x 82'     | 3          |
| 7        | 7 plex recreation room w/gym   | 40' x 80'     | 3          |
| 1        | laundry/storage                | 10' x 48'     | 2          |
| 1        | laundry/office                 | 10' x 48'     | 2          |
| 4        | Main c