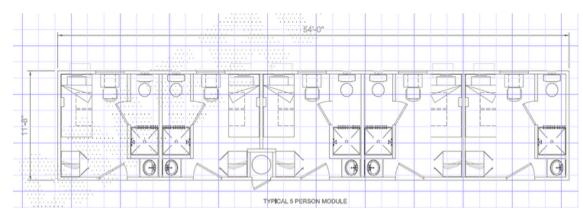

#### **TOTAL BEDCOUNT = 208**

- 208 bedrooms
- 40 single occupancy
- 168 single occupancy jack & jill

60'-6'

TyPical 6 PERSON MODULE

5 room sleeper

11'-8" x 54'-0"

6 room sleeper

11'-8" x 60'-0"