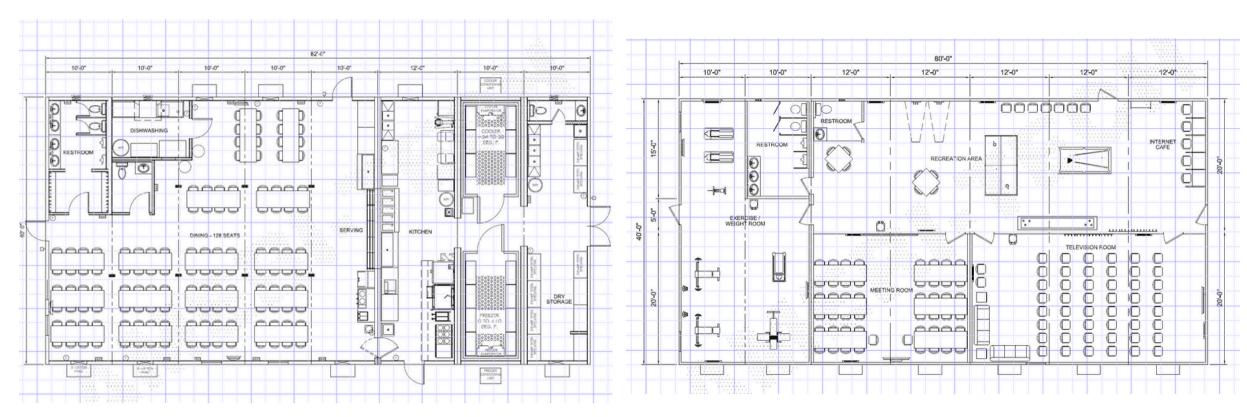

laundry/storage 10' x 48'

laundry/office

10' x 48'

8plex kitchen/dinning room40' x 82'

7 plex recreation room w/gym 40' x 80'

2 plex mudroom/locker room27'-4" x 60'

guard house8' x 10'