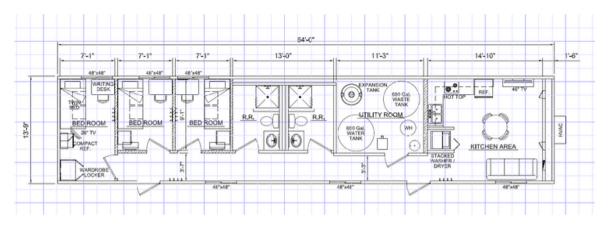

#### **Asset Breakdown:**

| # Assets | Description                 | Size             |
|----------|-----------------------------|------------------|
| 4        | 5 bedroom sleeper           | 13'-8" x 76'- 0" |
| 19       | 4 bedroom sleeper           | 13'-8" x 74'- 0" |
| 1        | 3 bedroom sleeper w/kitchen | 13'-9" x 64'- 0" |
| 1        | laundry/storage             | 13'-5" x 74'- 0" |
| 4        | 4 plex recreation room      | 56' x 65'        |
| 5        | 5 plex kitchen/dinning room | 60'x 72          |
| 34       | TOTAL ASSETS                |                  |

#### TOTAL BEDCOUNT = 172

- 99 bedrooms
- 26 singles occupancy rooms (26 beds)
- 73 doubles occupancy rooms (146 beds)

5 room sleeper

13'-8" x 76'-0"

3 room sleeper with kitchen 13'-9" x 64'-0"

laundry/storage 13'-5" x 74'-0"