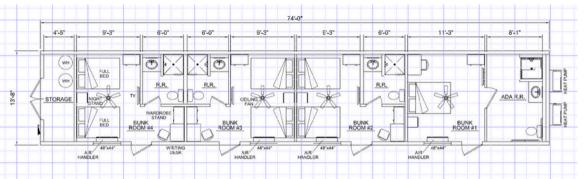

4 room sleeper 13'-8" x 74'-0"

12'-7" 11'-2" 10000000 FOOD PREP \_ / DRY \_ \_ GOODS 9999 WOMENS R.R. **Q Q** 13' 7"

5 plex kitchen/dinning room 60' x 72'

4 plex recreation room

56' x 65'