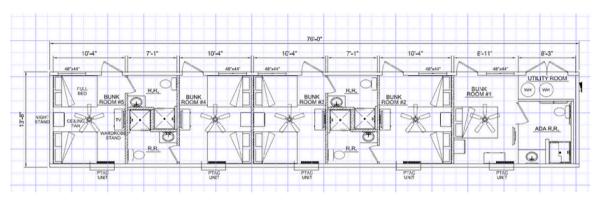

#### **Asset Breakdown:**

| # Assets | Description                 | Size             |
|----------|-----------------------------|------------------|
| 4        | 5 bedroom sleeper           | 13'-8" x 76'- 0" |
| 19       | 4 bedroom sleeper           | 13'-8" x 74'- 0" |
| 1        | 3 bedroom sleeper w/kitchen | 13'-9" x 64'- 0" |
| 1        | laundry/storage             | 13'-5" x 74'- 0" |
| 4        | 4 plex recreation room      | 56' x 65'        |
| 5        | 5 plex kitchen/dinning room | 60'x 72          |
| 34       | TOTAL ASSETS                |                  |

4 room sleeper 13'-8" x 74'-0"

12'-7" 11'-2" 10000000 FOOD PREP \_ / DRY \_ \_ GOODS 9999 WOMENS R.R. **Q Q** 13' 7"

5 plex kitchen/dinning room 60' x 72'

4 plex recreation room

56' x 65'