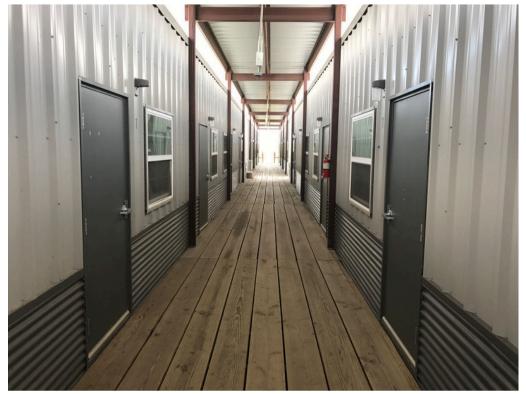

#### **Asset Breakdown:**

| # Assets | Description                 | Size             |
|----------|-----------------------------|------------------|
| 4        | 5 bedroom sleeper           | 13'-8" x 76'- 0" |
| 19       | 4 bedroom sleeper           | 13'-8" x 74'- 0" |
| 1        | 3 bedroom sleeper w/kitchen | 13'-9" x 64'- 0" |
| 1        | laundry/storage             | 13'-5" x 74'- 0" |
| 4        | 4 plex recreation room      | 56' x 65'        |
| 5        | 5 plex kitchen/dinning room | 60'x 72          |
| 34       | TOTAL ASSETS                |                  |

#### TOTAL BEDCOUNT = 172

- 99 bedrooms
- 26 singles occupancy rooms (26 beds)
- 73 doubles occupancy rooms (146 beds)

5 room sleeper

13'-8" x 76'-0"

3 room sleeper with kitchen 13'-9" x 64'-0"

laundry/storage 13'-5" x 74'-0"

4 room sleeper 13'-8" x 74'-0"

12'-7" 11'-2" 10000000 FOOD PREP \_ / DRY \_ \_ GOODS 9999 WOMENS R.R. **Q Q** 13' 7"

5 plex kitchen/dinning room 60' x 72'

4 plex recreation room

56' x 65'