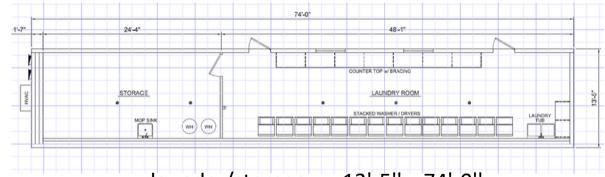

#### TOTAL BEDCOUNT = 172

- 99 bedrooms
- 26 singles occupancy rooms (26 beds)
- 73 doubles occupancy rooms (146 beds)

5 room sleeper

13'-8" x 76'-0"

3 room sleeper with kitchen 13'-9" x 64'-0"

laundry/storage 13'-5" x 74'-0"