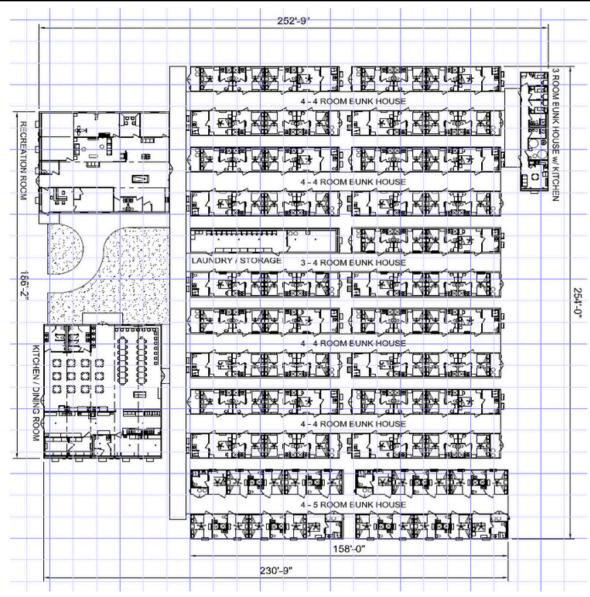

#### **Asset Breakdown:**

| # Assets | Description                 | Size             |
|----------|-----------------------------|------------------|
| 4        | 5 bedroom sleeper           | 13'-8" x 76'- 0" |
| 19       | 4 bedroom sleeper           | 13'-8" x 74'- 0" |
| 1        | 3 bedroom sleeper w/kitchen | 13'-9" x 64'- 0" |
| 1        | laundry/storage             | 13'-5" x 74'- 0" |
| 4        | 4 plex recreation room      | 56' x 65'        |
| 5        | 5 plex kitchen/dinning room | 60'x 72          |
| 34       | TOTAL ASSETS                |                  |

#### TOTAL BEDCOUNT = 172

- 99 bedrooms
- 26 singles occupancy rooms (26 beds)
- 73 doubles occupancy rooms (146 beds)

5 room sleeper

13'-8" x 76'-0"

3 room sleeper with kitchen 13'-9" x 64'-0"

laundry/storage 13'-5" x 74'-0"

4 room sleeper 13'-8" x 74'-0"

12'-7" 11'-2" 10000000 FOOD PREP \_ / DRY \_ \_ GOODS 9999 WOMENS R.R. **Q Q** 13' 7"

5 plex kitchen/dinning room 60' x 72'

4 plex recreation room

56' x 65'