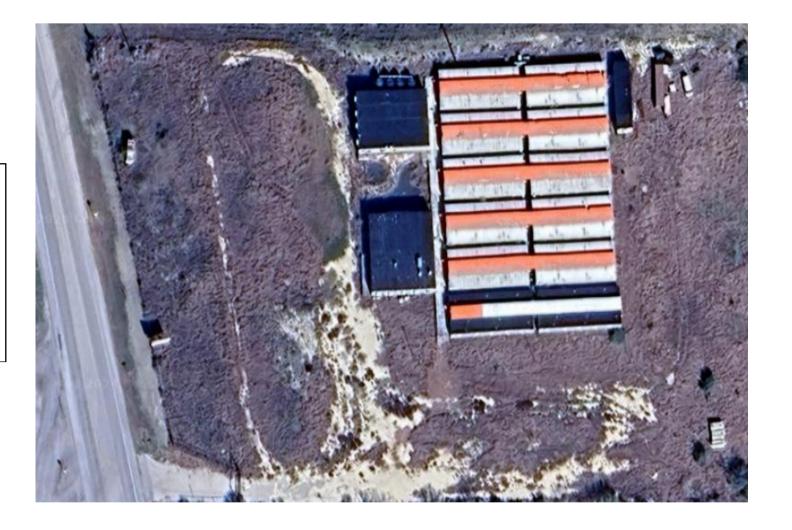

2995 Highway 16, Tilden, Texas 78072

**County:** McMullen County, Texas **Acres:** 6.17

2995 Highway 16, Tilden, Texas 78072

#### **Asset Breakdown:**

| # Assets | Description                 | Size             |
|----------|-----------------------------|------------------|
| 4        | 5 bedroom sleeper           | 13'-8" x 76'- 0" |
| 19       | 4 bedroom sleeper           | 13'-8" x 74'- 0" |
| 1        | 3 bedroom sleeper w/kitchen | 13'-9" x 64'- 0" |
| 1        | laundry/storage             | 13'-5" x 74'- 0" |
| 4        | 4 plex recreation room      | 56' x 65'        |
| 5        | 5 plex kitchen/dinning room | 60'x 72          |
| 34       | TOTAL ASSETS                |                  |

#### TOTAL BEDCOUNT = 172

- 99 bedrooms
- 26 singles occupancy rooms (26 beds)
- 73 doubles occupancy rooms (146 beds)

5 room sleeper

13'-8" x 76'-0"

3 room sleeper with kitchen 13'-9" x 64'-0"

laundry/storage 13'-5" x 74'-0"