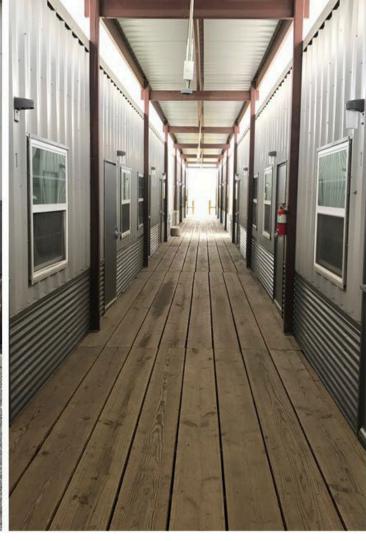

#### **Asset Breakdown:**

| # Assets | Description                 | Size             |
|----------|-----------------------------|------------------|
| 4        | 5 bedroom sleeper           | 13'-8" x 76'- 0" |
| 19       | 4 bedroom sleeper           | 13'-8" x 74'- 0" |
| 1        | 3 bedroom sleeper w/kitchen | 13'-9" x 64'- 0" |
| 1        | laundry/storage             | 13'-5" x 74'- 0" |
| 4        | 4 plex recreation room      | 56' x 65'        |
| 5        | 5 plex kitchen/dinning room | 60'x 72          |
| 34       | TOTAL ASSETS                |                  |

#### TOTAL BEDCOUNT = 172

- 99 bedrooms
- 26 singles occupancy rooms (26 beds)
- 73 doubles occupancy rooms (146 beds)

5 room sleeper

13'-8" x 76'-0"

3 room sleeper with kitchen 13'-9" x 64'-0"

laundry/storage 13'-5" x 74'-0"