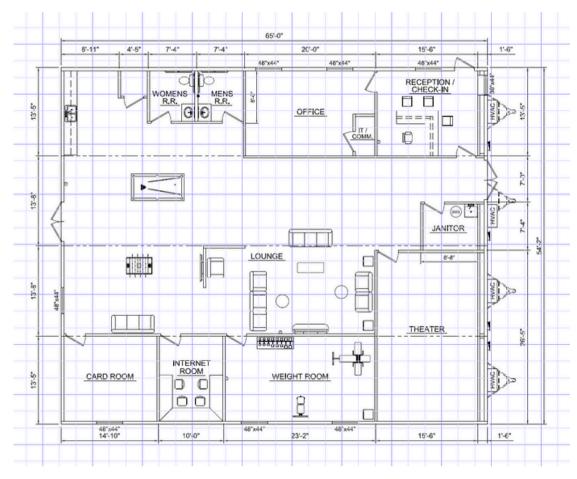

4 room sleeper 13'-8" x 74'-0"

12'-7" 11'-2" 10000000 FOOD PREP \_ / DRY \_ \_ GOODS 9999 WOMENS R.R. **Q Q** 13' 7"

5 plex kitchen/dinning room 60' x 72'

4 plex recreation room

56' x 65'